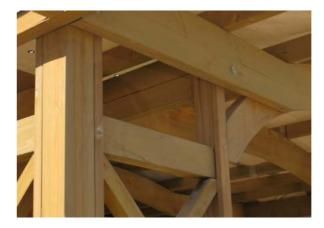

## **Yardistry Pergola Features**

**Beauty is in the details:** Yardistry uses traditional wood joinery techniques and high quality weatherproof epoxies to ensure furniture quality strength and durability.

**Premium material:** Engineered from durable tight knotted exterior grade Cedar (Cunninghamia Lanceolata), and finished with a premium water-based stain.

**Easy to install:** Ready to assemble component system makes Yardistry Pergolas quick and easy to assemble, in most cases pergolas can be assembled in just a few hours. All Yardistry components are pre-cut, pre-drilled and pre-finished.