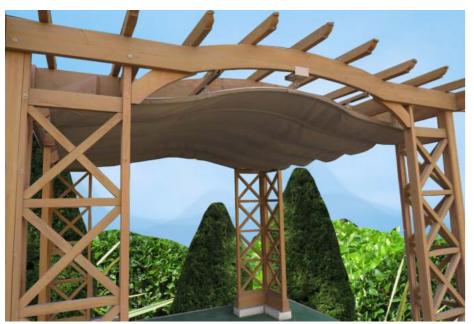

**Snap-on shade cover:** Our snap on shade cover is the perfect protection from the sun rays and is a 'snap' to install or remove.

**Retractable sun shade:** The Yardistry retractable sun shade is ideal for those who want to let the sun in on a cool morning but also want protection from the heat of the noon day sun. Our retractable canopy moves from open to close, and back again in seconds.

## Sunbrella Sun Shade Features

- The **Sunbrella** Sunshade is easy to install and is a dynamic addition both visually and functionally to the pergola room
- **Sunbrella** is the most recognized and trusted name in performance fabrics for awnings
- **Sunbrella** fabric is unmatched in resistance to fading and the degrading effects of sunlight
- **Sunbrella** fibers are colorfast and durable, retaining its strength after years of cleaning and weathering
- The Yardistry **Sunbrella** Sunshade is covered by Sunbrella's five year limited warranty.