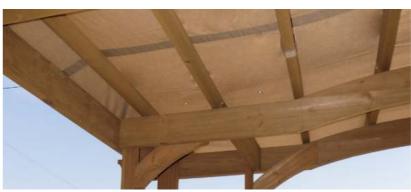

**Snap-on shade cover:** Our snap on shade cover is the perfect protection from the sun rays and is a 'snap' to install or remove.

**Retractable sun shade:** The Yardistry retractable sun shade is ideal for those who want to let the sun in on a cool morning but also want protection from the heat of the noon day sun. Our retractable canopy moves from open to close, and back again in seconds.

## Sunbrella Sun Shade Features

- The **Sunbrella** Sunshade is easy to install and is a dynamic addition both visually and functionally to the pergola room
- **Sunbrella** is the most recognized and trusted name in performance fabrics for awnings
- **Sunbrella** fabric is unmatched in resistance to fading and the degrading effects of sunlight
- **Sunbrella** fibers are colorfast and durable, retaining its strength after years of cleaning and weathering
- The Yardistry **Sunbrella** Sunshade is covered by Sunbrella's five year limited warranty.