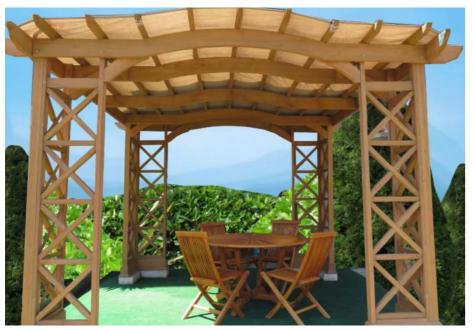

# 370cm x 370cm Arched Roof Pergola Room with Fabric Roof

#### Features:

- Pre-cut, pre-drilled Cedar (Cunninghamia Lanceolata) wooden components with factory applied water based stain
- Screws, bolts, and nuts to assemble the kit
- Includes decorative base trim
- Includes snap on **Sunbrella** sunshade

#### Specifications:

Dimensions:

- •370cm x 370cm W x 293cm H
- Color: Tugboat
- Assembly time: 4-6 hours