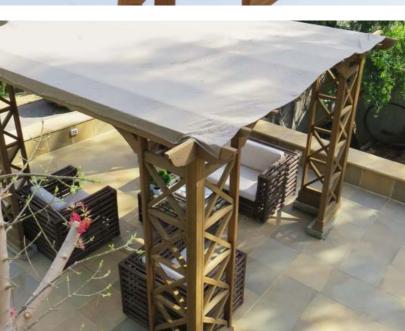

# 370 cm x 370 cm Arched Roof Pergola Room with Retractable Roof

**Snap-on shade cover:** Our snap on shade cover is the perfect protection from the sun rays and is a 'snap' to install or remove.

**Retractable sun shade:** The Yardistry retractable sun shade is ideal for those who want to let the sun in on a cool morning but also want protection from the heat of the noon day sun. Our retractable canopy moves from open to close, and back again in seconds.

## Sunbrella Sun Shade Features

- The **Sunbrella** Sunshade is easy to install and is a dynamic addition both visually and functionally to the pergola room
- **Sunbrella** is the most recognized and trusted name in performance fabrics for awnings
- **Sunbrella** fabric is unmatched in resistance to fading and the degrading effects of sunlight
- **Sunbrella** fibers are colorfast and durable, retaining its strength after years of cleaning and weathering
- The Yardistry **Sunbrella** Sunshade is covered by Sunbrella's five year limited warranty.