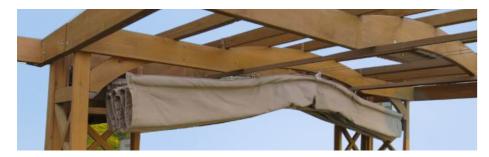

**Snap-on shade cover:** Our snap on shade cover is the perfect protection from the sun rays and is a 'snap' to install or remove.

**Retractable sun shade:** The Yardistry retractable sun shade is ideal for those who want to let the sun in on a cool morning but also want protection from the heat of the noon day sun. Our retractable canopy moves from open to close, and back again in seconds.