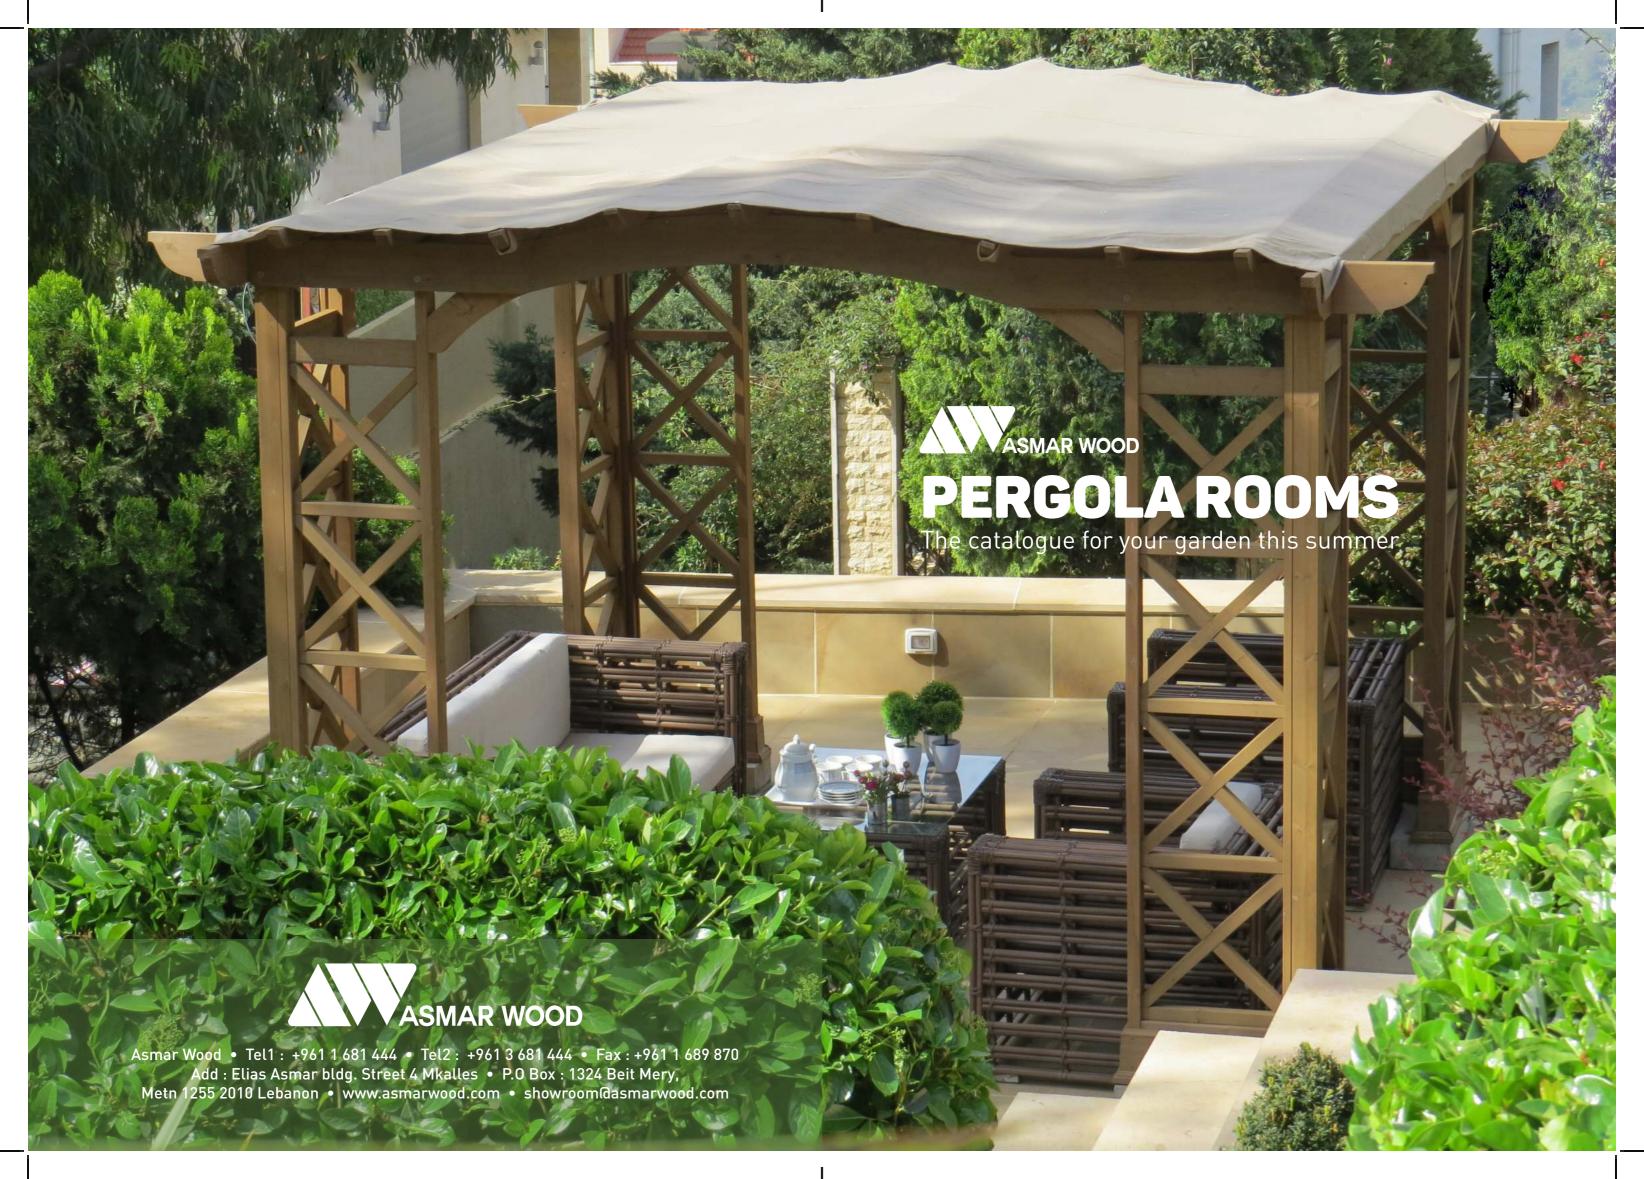

# 370 cm x 370 cm Arched Roof Pergola Room with Retractable Roof

### Features:

- Pre-cut, pre-drilled Cedar (Cunninghamia Lanceolata) wooden components with factory applied water based stain
- Screws, bolts, and nuts to assemble the kit
- Includes decorative base trim
- Includes **Sunbrella** retractable canopy and hardware

### **Specifications:**

Dimensions:

- 370cm x 370cm W x 293cm H
- Color: Tugboat
- Assembly time: 4-6 hours